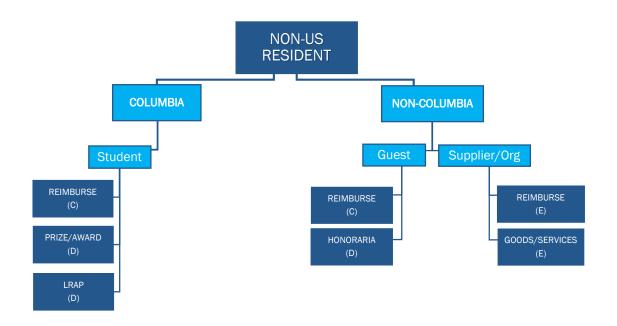

## **VENDOR MANAGEMENT Terms & Requirements**

LOCATION US Resident: Vendor must have US address and US bank account

Non US Resident: Vendor must have foreign address and Foreign bank account

VENDOR TYPE Faculty/Staff/Student: A person with an UNI registered in CLS directory

Guest: An outside person with no UNI and not registered in CLS directory

**Supplier or Organization:** An individual or entity providing goods and/or services

DISBURSEMENT ACH: Payment to a US bank account

Wire: Payment to a foreign bank account

NOTE: If foreign supplier or organization has US bank account, the tax form must have a foreign permanent address and a US mailing address (the US address serves as proof of US presence)

Check: Payment to a US address via regular/standard USPS mail

PAYMENT TYPE Reimbursement: Repayment for out-of-pocket travel expenses

Honoraria: Payment as an expression of thanks

Prize/Award: Prizes are won in a competition; awards are achieved or granted

Goods and/or Services: A supplier or organization providing a product and/or service

**LRAP:** Loan Repayment Assistance Program (Financial Aid)

REQUIRED INFO All vendor requests must be submitted via email to: vendors@law.columbia.edu with correct