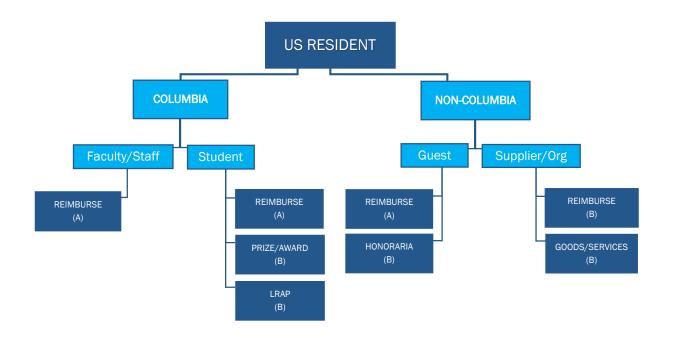

## **VENDOR MANAGEMENT Terms & Requirements**

LOCATION US Resident: Vendor must have US address and US bank account

Non US Resident: Vendor must have foreign address and Foreign bank account

VENDOR TYPE Faculty/Staff/Student: A person with an UNI registered in CLS directory

Guest: An outside person with no UNI and not registered in CLS directory

**Supplier or Organization:** An individual or entity providing goods and/or services

DISBURSEMENT ACH: Payment to a US bank account

Wire: Payment to a foreign bank account

NOTE: If foreign supplier or organization has US bank account, the tax form must have a foreign permanent address and a US mailing address (the US address serves as proof of US presence)

Check: Payment to a US address via regular/standard USPS mail

PAYMENT TYPE Reimbursement: Repayment for out-of-pocket travel expenses

Honoraria: Payment as an expression of thanks

Prize/Award: Prizes are won in a competition; awards are achieved or granted

Goods and/or Services: A supplier or organization providing a product and/or service

**LRAP:** Loan Repayment Assistance Program (Financial Aid)

REQUIRED INFO All vendor requests must be submitted via email to: vendors@law.columbia.edu with correct